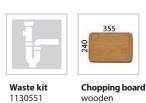

## **Accessories:**

Strainer basket Roll - Up CHR 1109414 1131412

LEI 1098941 reversible 31/2" 0/64 sleeve T. NAT - unpolished Installation: Ι 

450

NAT 1098940 reversible 31/2"

1016018

1130551