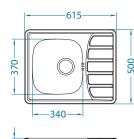

## **Zoom 10**

Size: **Bowl dimensions:** Cabinet size:

615 x 500 mm 340 x 370 x 155 mm 450 mm

sleeve

0/64