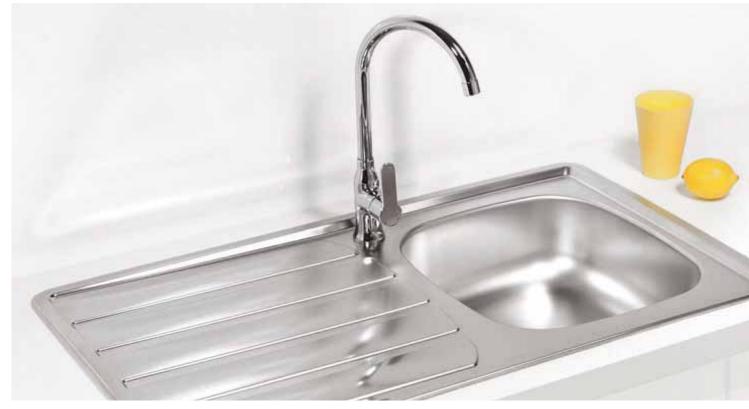

## Zoom

Kitchen sinks Zoom are a great compromise of design and basic dimensions. Sinks are suitable for the kitchen cabinet of minimum width 45 cm. Depending on your needs and capabilities of your kitchen you can choose between three dimensions of contemporarily designed draining surface and two surface finishes - satin and leinen. Kitchen sink Zoom can be refined with additional functions by adding a wooden chopping board, a strainer basket and detergent dispenser.