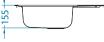

## **Zoom 10**

Size: **Bowl dimensions:** Cabinet size:

615 x 500 mm 340 x 370 x 155 mm 450 mm

sleeve

0/64